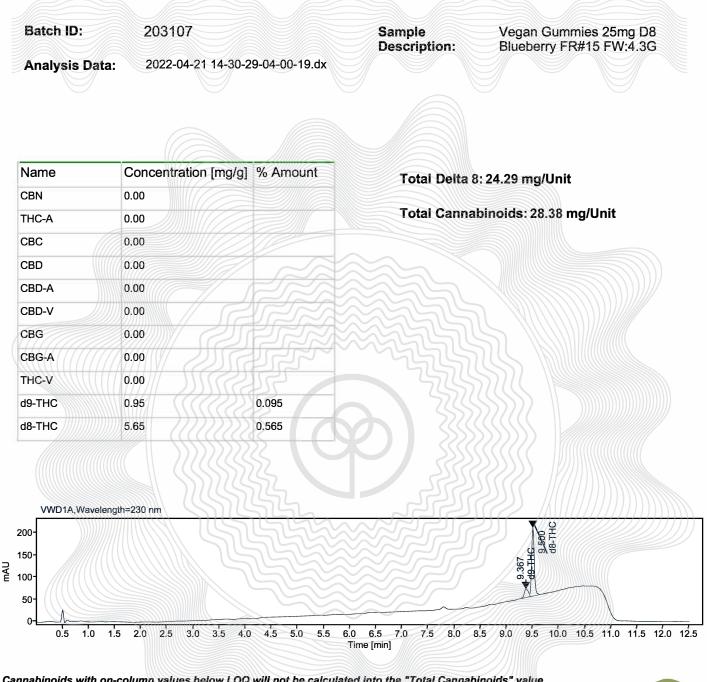

## **CERTIFICATE OF ANALYSIS**

Cannabinoids with on-column values below LOQ will not be calculated into the "Total Cannabinoids" value. Reporting Limits will vary based on sample extraction weight used for the analysis. Bloomios LLC Test lab uilizes, based upon traceable Reference Standards and Certified Reference material to calibrate analytical instruments along with proven analytical methods. The results of this report are based solely on the sample submitted and cannot be reproduced. Certificate of analysis shall not be reproduced except in full with approval of Bloomios LLC.