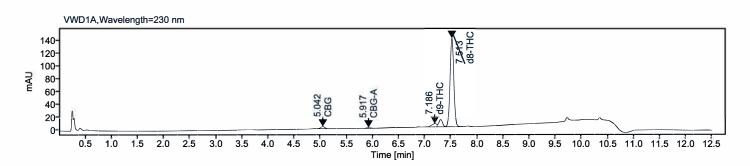

## **CERTIFICATE OF ANALYSIS**

Batch ID: 203124

Sample Description: Vegan Gummies 25mg D8 HouseMix FR#15 FW:4.3G BPL

| Name   | Concentration [mg/g] | % Amount |
|--------|----------------------|----------|
| CBN    | 0.00                 |          |
| THC-A  | 0.00                 |          |
| THC-V  | 0.00                 |          |
| CBD-V  | 0.00                 |          |
| CBC    | 0.00                 |          |
| CBD    | 0.00                 |          |
| CBD-A  | 0.00                 |          |
| CBG    | 0.37                 | 0.037    |
| CBG-A  | 0.00                 | 0.000    |
| d9-THC | 0.57                 | 0.057    |
| d8-THC | 7.86                 | 0.786    |

2022-04-01 15-44-58-04-00-18.dx

Total Delta 8: 33.79 mg/Unit

Total Cannabinoids: 37.84 mg/Unit

**Comments:** 

Cannabinoids with on-column values below LOQ will not be calculated into the "Total Cannabinoids" value. Reporting Limits will vary based on sample extraction weight used for the analysis. Bloomios LLC Test lab uilizes, based upon traceable Reference Standards and Certified Reference material to calibrate analytical instruments along with proven analytical methods. The results of this report are based solely on the sample submitted and cannot be reproduced. Certificate of analysis shall not be reproduced except in full with approval of Bloomios LLC.