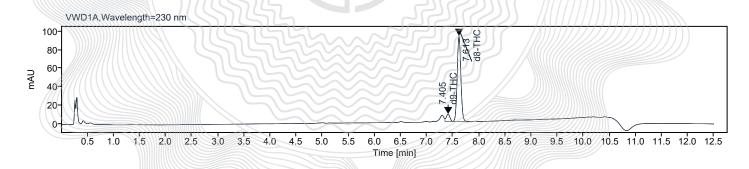

## **CERTIFICATE OF ANALYSIS**

**Batch ID**: 204095-RS3

Analysis Data: 2022-07-05 17-41-50-04-00.dx

Sample Description:

D8-THC Sprayed Watermelon Slices (Kervan)25mg/gummy

| Name   | Concentration [mg/g] | % Amount |
|--------|----------------------|----------|
| CBN    | 0.00                 |          |
| THC-A  | 0.00                 |          |
| CBC    | 0.00                 |          |
| CBD    | 0.00                 | ~~^      |
| CBD-A  | 0.00                 |          |
| CBDV   | 0.00                 |          |
| CBG    | 0.00/                | 17%      |
| CBG-A  | 0.00                 |          |
| THCV   | 0.00                 |          |
| d9-THC | 0.30                 | 0.030    |
| d8-THC | 4.18                 | 0.418    |

Total d8-THC: 26.75 mg

Total Cannabinoids: 28.67 mg

Comments: Sunstate ELH 3002104 4-20222

Cannabinoids with on-column values below LOQ will not be calculated into the "Total Cannabinoids" value. Reporting Limits will vary based on sample extraction weight used for the analysis. Bloomios LLC Test lab uilizes, based upon traceable Reference Standards and Certified Reference material to calibrate analytical instruments along with proven analytical methods. The results of this report are based solely on the sample submitted and cannot be reproduced. Certificate of analysis shall not be reproduced except in full with approval of Bloomios Lab LLC.