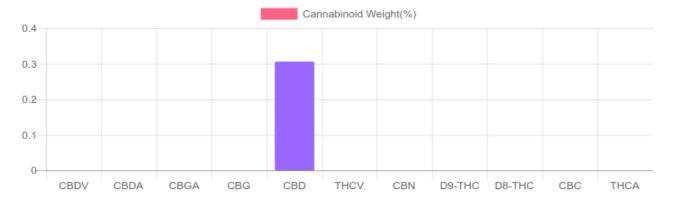

## Sample

N/D D9-THC 0.306% Total CBD

18.4 mg Cannabinoids per stick

18.4 mg CBD per stick

1 stick = 6 grams per stick x Cannabinoid concentration

## Cannabinoids Test

SHIMADZU INTEGRATED UPLC-PDA

GSL SOP 400 PREPARED: 03/13/2020 12:11:10

| Cannabinoids       | LOQ    | weight(%) | mg/g  | mg/stick |
|--------------------|--------|-----------|-------|----------|
| D9-THC             | 10 PPM | N/D       | N/D   | N/D      |
| THCA               | 10 PPM | N/D       | N/D   | N/D      |
| CBD                | 10 PPM | 0.306%    | 3.061 | 18.4     |
| CBDA               | 20 PPM | N/D       | N/D   | N/D      |
| CBDV               | 20 PPM | N/D       | N/D   | N/D      |
| CBC                | 10 PPM | N/D       | N/D   | N/D      |
| CBN                | 10 PPM | N/D       | N/D   | N/D      |
| CBG                | 10 PPM | N/D       | N/D   | N/D      |
| CBGA               | 20 PPM | N/D       | N/D   | N/D      |
| D8-THC             | 10 PPM | N/D       | N/D   | N/D      |
| THCV               | 10 PPM | N/D       | N/D   | N/D      |
| TOTAL D9-THC       |        | N/D       | N/D   | N/D      |
| TOTAL CBD*         |        | 0.306%    | 3.061 | 18.4     |
| TOTAL CANNABINOIDS |        | 0.306%    | 3.061 | 18.4     |